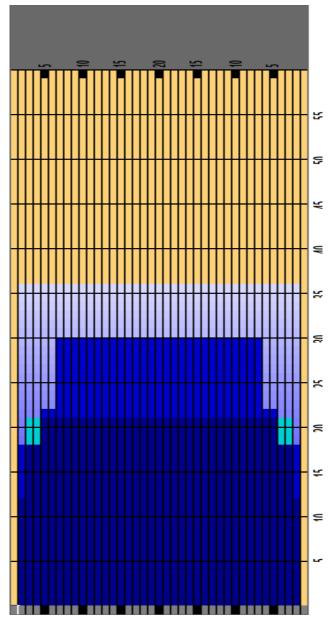

## **EBC T Great White**

Oil Pattern Distance 36 Reverse Brush Drop 36 Oil Per Board 50 ul Forward Oil Total 14.5 mL Reverse Oil Total 11.9 mL Volume Oil Total 26.4 mL

| _ |       |      |       |       |         |       |       |       |       |
|---|-------|------|-------|-------|---------|-------|-------|-------|-------|
|   | START | STOP | LOADS | SPEED | CROSSED | START | END   | FEET  | T.OIL |
| 1 | 2L    | 2R   | 5     | 22    | 185     | 0.00  | 12.40 | 12.40 | 9250  |
| 2 | 3L    | 3R   | 3     | 22    | 105     | 12.40 | 21.70 | 9.30  | 5250  |
| 3 | 2L    | 2R   | 0     | 22    | 0       | 21.70 | 36.00 | 14.30 | 0     |
|   |       |      |       |       |         |       |       |       |       |
|   |       |      |       |       |         |       |       |       |       |
|   |       |      |       |       |         |       |       |       |       |
|   |       |      |       |       |         |       |       |       |       |
|   |       |      |       |       |         |       |       |       |       |
|   |       |      |       |       |         |       |       |       |       |
|   |       |      |       |       |         |       |       |       |       |
|   |       |      |       |       |         |       |       |       |       |
|   |       |      |       |       |         |       |       |       |       |
|   |       |      |       |       |         |       |       |       |       |
|   |       |      |       |       |         |       |       |       |       |

| START STOP LOADS SPEED CROSSED START END FEET T.OIL   1 2L 2R 0 14 0 36.00 30.00 -6.00 0   2 7L 7R 4 14 108 30.00 22.10 -7.90 5400   3 5L 5R 3 10 93 22.10 17.90 -4.20 4650   4 2L 2R 1 22 37 17.90 14.80 -3.10 1850   5 2L 2R 0 10 0 14.80 0.00 -14.80 0 |   |       |      |       |       |         |       |       |        |       |
|-----------------------------------------------------------------------------------------------------------------------------------------------------------------------------------------------------------------------------------------------------------|---|-------|------|-------|-------|---------|-------|-------|--------|-------|
| 2 7L 7R 4 14 108 30.00 22.10 -7.90 5400<br>3 5L 5R 3 10 93 22.10 17.90 -4.20 4650<br>4 2L 2R 1 22 37 17.90 14.80 -3.10 1850                                                                                                                               |   | START | STOP | LOADS | SPEED | CROSSED | START | END   | FEET   | T.OIL |
| 3 5L 5R 3 10 93 22.10 17.90 -4.20 4650<br>4 2L 2R 1 22 37 17.90 14.80 -3.10 1850                                                                                                                                                                          | 1 | 2L    | 2R   | 0     | 14    | 0       | 36.00 | 30.00 | -6.00  | 0     |
| 4 2L 2R 1 22 37 17.90 14.80 -3.10 1850                                                                                                                                                                                                                    | 2 | 7L    | 7R   | 4     | 14    | 108     | 30.00 | 22.10 | -7.90  | 5400  |
|                                                                                                                                                                                                                                                           | 3 | 5L    | 5R   | 3     | 10    | 93      | 22.10 | 17.90 | -4.20  | 4650  |
| 5 2L 2R 0 10 0 14.80 0.00 -14.80 0                                                                                                                                                                                                                        | 4 | 2L    | 2R   | 1     | 22    | 37      | 17.90 | 14.80 | -3.10  | 1850  |
|                                                                                                                                                                                                                                                           | 5 | 2L    | 2R   | 0     | 10    | 0       | 14.80 | 0.00  | -14.80 | 0     |
|                                                                                                                                                                                                                                                           |   |       |      |       |       |         |       |       |        |       |
|                                                                                                                                                                                                                                                           |   |       |      |       |       |         |       |       |        |       |
|                                                                                                                                                                                                                                                           |   |       |      |       |       |         |       |       |        |       |
|                                                                                                                                                                                                                                                           |   |       |      |       |       |         |       |       |        |       |
|                                                                                                                                                                                                                                                           |   |       |      |       |       |         |       |       |        |       |
|                                                                                                                                                                                                                                                           |   |       |      |       |       |         |       |       |        |       |
|                                                                                                                                                                                                                                                           |   |       |      |       |       |         |       |       |        |       |
|                                                                                                                                                                                                                                                           |   |       |      |       |       |         |       |       |        |       |
|                                                                                                                                                                                                                                                           |   |       |      |       |       |         |       |       |        |       |
|                                                                                                                                                                                                                                                           |   |       |      |       |       |         |       |       |        |       |
|                                                                                                                                                                                                                                                           |   |       |      |       |       |         |       |       |        |       |

| Item             | 3L-7L:18L-18R        | 8L-12L:18L-18R      | 13L-17L:18L-18R     | 18L-18R:17R-13R      | 18L-18R:12R-8R      | 18L-18R:7R-3R        |
|------------------|----------------------|---------------------|---------------------|----------------------|---------------------|----------------------|
| Description      | Outside Track:Middle | Middle Track:Middle | Inside Track:Middle | Mlddle: Inside Track | Middle:Middle Track | Middle:Outside Track |
| Track Zone Ratio | 1.38                 | 1                   | 1 Reverse           | 1                    | 1                   | 1.38                 |