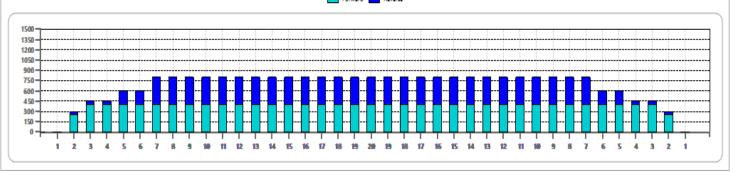

## **EBC T Great White**

Oil Pattern Distance 36 Reverse Brush Drop 36 Oil Per Board 50 ul Forward Oil Total 14.5 mL Reverse Oil Total 11.9 mL Volume Oil Total 26.4 mL

| _ |       |      |       |       |         |       |       |       |       |
|---|-------|------|-------|-------|---------|-------|-------|-------|-------|
|   | START | STOP | LOADS | SPEED | CROSSED | START | END   | FEET  | T.OIL |
| 1 | 2L    | 2R   | 5     | 22    | 185     | 0.00  | 12.40 | 12.40 | 9250  |
| 2 | 3L    | 3R   | 3     | 22    | 105     | 12.40 | 21.70 | 9.30  | 5250  |
| 3 | 2L    | 2R   | 0     | 22    | 0       | 21.70 | 36.00 | 14.30 | 0     |
|   |       |      |       |       |         |       |       |       |       |
|   |       |      |       |       |         |       |       |       |       |
|   |       |      |       |       |         |       |       |       |       |
|   |       |      |       |       |         |       |       |       |       |
|   |       |      |       |       |         |       |       |       |       |
|   |       |      |       |       |         |       |       |       |       |
|   |       |      |       |       |         |       |       |       |       |
|   |       |      |       |       |         |       |       |       |       |
|   |       |      |       |       |         |       |       |       |       |
|   |       |      |       |       |         |       |       |       |       |
|   |       |      |       |       |         |       |       |       |       |

| START STOP LOADS SPEED CROSSED START END FEET T.OIL   1 2L 2R 0 14 0 36.00 30.00 -6.00 0   2 7L 7R 4 14 108 30.00 22.10 -7.90 5400   3 5L 5R 3 10 93 22.10 17.90 -4.20 4650   4 2L 2R 1 22 37 17.90 14.80 -3.10 1850   5 2L 2R 0 10 0 14.80 0.00 -14.80 0 |   |       |      |       |       |         |       |       |        |       |
|-----------------------------------------------------------------------------------------------------------------------------------------------------------------------------------------------------------------------------------------------------------|---|-------|------|-------|-------|---------|-------|-------|--------|-------|
| 2 7L 7R 4 14 108 30.00 22.10 -7.90 5400<br>3 5L 5R 3 10 93 22.10 17.90 -4.20 4650<br>4 2L 2R 1 22 37 17.90 14.80 -3.10 1850                                                                                                                               |   | START | STOP | LOADS | SPEED | CROSSED | START | END   | FEET   | T.OIL |
| 3 5L 5R 3 10 93 22.10 17.90 -4.20 4650<br>4 2L 2R 1 22 37 17.90 14.80 -3.10 1850                                                                                                                                                                          | 1 | 2L    | 2R   | 0     | 14    | 0       | 36.00 | 30.00 | -6.00  | 0     |
| 4 2L 2R 1 22 37 17.90 14.80 -3.10 1850                                                                                                                                                                                                                    | 2 | 7L    | 7R   | 4     | 14    | 108     | 30.00 | 22.10 | -7.90  | 5400  |
|                                                                                                                                                                                                                                                           | 3 | 5L    | 5R   | 3     | 10    | 93      | 22.10 | 17.90 | -4.20  | 4650  |
| 5 2L 2R 0 10 0 14.80 0.00 -14.80 0                                                                                                                                                                                                                        | 4 | 2L    | 2R   | 1     | 22    | 37      | 17.90 | 14.80 | -3.10  | 1850  |
|                                                                                                                                                                                                                                                           | 5 | 2L    | 2R   | 0     | 10    | 0       | 14.80 | 0.00  | -14.80 | 0     |
|                                                                                                                                                                                                                                                           |   |       |      |       |       |         |       |       |        |       |
|                                                                                                                                                                                                                                                           |   |       |      |       |       |         |       |       |        |       |
|                                                                                                                                                                                                                                                           |   |       |      |       |       |         |       |       |        |       |
|                                                                                                                                                                                                                                                           |   |       |      |       |       |         |       |       |        |       |
|                                                                                                                                                                                                                                                           |   |       |      |       |       |         |       |       |        |       |
|                                                                                                                                                                                                                                                           |   |       |      |       |       |         |       |       |        |       |
|                                                                                                                                                                                                                                                           |   |       |      |       |       |         |       |       |        |       |
|                                                                                                                                                                                                                                                           |   |       |      |       |       |         |       |       |        |       |
|                                                                                                                                                                                                                                                           |   |       |      |       |       |         |       |       |        |       |
|                                                                                                                                                                                                                                                           |   |       |      |       |       |         |       |       |        |       |
|                                                                                                                                                                                                                                                           |   |       |      |       |       |         |       |       |        |       |